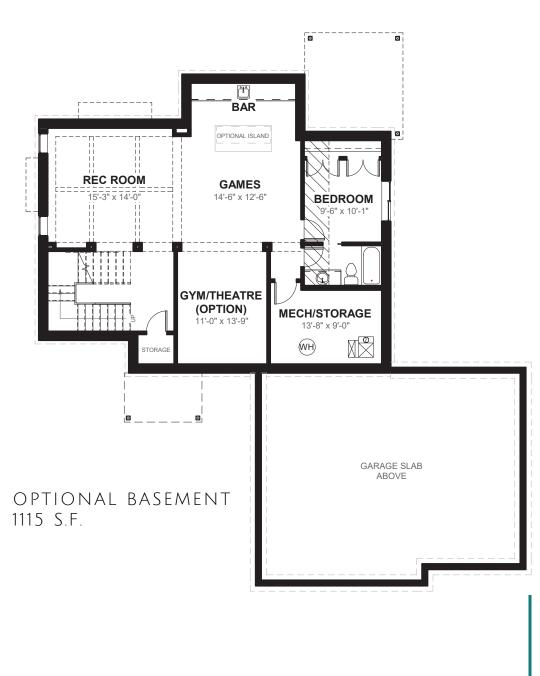

th huge island and flush eating bar, finished in your choice quartz or granite countertops.
- Bulter's pantry with solid, painted shelving.
- Windowed dining room, a great gathering space big enough to host important family events.

- Hide the mess in a dedicated Mudroom, complete with built-in lockers and generous front closet.
- Room to grow, large 2nd and 3rd bedrooms in "kids wing" complete with spacious closets and bathroom with dual-sink vanity.
- Upstairs laundry room.
- Escape to the spa-like owner's retreatfeaturing 'His and Her' vanities, complete with a walk in closet with custom built ins.
- Relax in the oversized shower, or take a soak in the 6'0" tub.

## 403.450.0078 | WWW.ACDH.CA | WELCOMEHOME@ACDH.CA



Monterra phase 2 Welcomehome@acdh.ca Phone: 403.450.0078 Www.Acdh.ca



Monterra phase 2 Welcomehome@acdh.ca Phone: 403.450.0078 www.acdh.ca