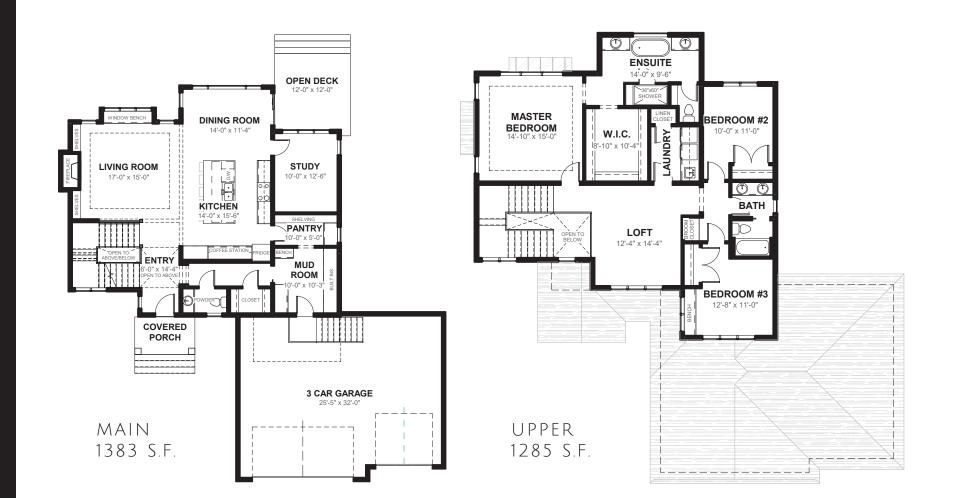

Bedrooms: 3 Bathrooms: 2 + 1/2 Developed Space: 2668 S.F.

## OUTSTANDING DESIGN FEATURES AND PREMIUM FINISHINGS

- Front staircase, which allows for more room to cook, play, or simply relax.
- 9'0" ceiling height on main and lower level.
- Private study.
- Enjoy your views through oversized windows throughout.
- Entertain in style with a large open deck.
- Ample counter space in the kitchen, with huge island and flush eating bar, finished in your choice quartz or granite countertops.
- Bulter's pantry with solid, painted shelving.
- Windowed dining room, a great gathering space big enough to host important family events.

- Hide the mess in a dedicated Mudroom, complete with built-in lockers and generous front closet.
- Room to grow, large 2nd and 3rd bedrooms in "kids wing" complete with spacious closets and bathroom with dual-sink vanity.
- Upstairs laundry room.
- Escape to the spa-like owner's retreatfeaturing 'His and Her' vanities, complete with a walk in closet with custom built ins.
- Relax in the oversized shower, or take a soak in the 6'0" tub.